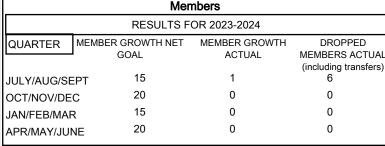

## GAT MONTHLY MEMBERSHIP PROGRESS REPORT

Multiple District 109

Results as of: 7/31/2023 **LOCATION: ICELAND** 

|               | Club          | Members RESULTS FOR 20 |               |             |                           |     |
|---------------|---------------|------------------------|---------------|-------------|---------------------------|-----|
|               | RESULTS FOR   |                        |               |             |                           |     |
| QUARTER       | NEW CLUB GOAL | NEW CLUBS              | DROPPED CLUBS | QUARTER     | MEMBER GROWTH NET<br>GOAL | MEM |
| JULY/AUG/SEPT | 0             | 0                      | 3             | JULY/AUG/SE |                           |     |
| OCT/NOV/DEC   | 0             | 0                      | 0             | OCT/NOV/DEC | 20                        |     |
| JAN/FEB/MAR   | 1             | 0                      | 0             | JAN/FEB/MAR | 15                        |     |
| APR/MAY/JUNE  | 0             | 0                      | 0             | APR/MAY/JUN | IE 20                     |     |