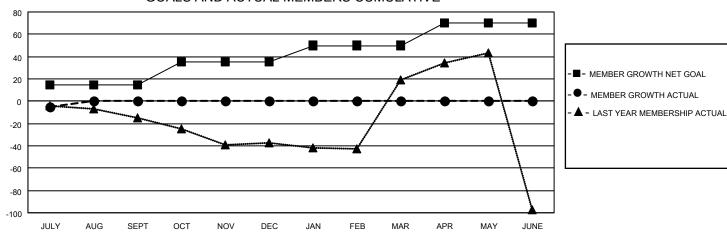

## GOALS AND ACTUAL MEMBERS CUMULATIVE

| DROPPED CLUBS: 3 |   | 1 CLUBS OF 82 ADDED 1 OR MORE<br>NEW MEMBERS | GENDER DISTRIBUTION               |                |  |
|------------------|---|----------------------------------------------|-----------------------------------|----------------|--|
|                  |   |                                              | MALE                              | 1,342 (72.03%) |  |
|                  |   |                                              | FEMALE                            | 521 (27.97%)   |  |
| DROPPED MEMBERS  |   |                                              | NON BINARY                        | 0 (0.00%)      |  |
| DECEASED         | 3 |                                              | PREFER NOT TO ANSWER              | 0 (0.00%)      |  |
| CLUB CANCELLED   | 0 |                                              | TOTAL FAMILY UNIT MEMBERS         | 20             |  |
| OTHER            | 3 | CLICK HERE FOR CUMULATIVE                    | TOTAL FAMILY UNIT MEMBERS         | 20             |  |
| TOTAL            | 6 | MEMBERSHIP DATA                              | FAMILY MEMBERS PAYING HAL<br>DUES | F 10           |  |