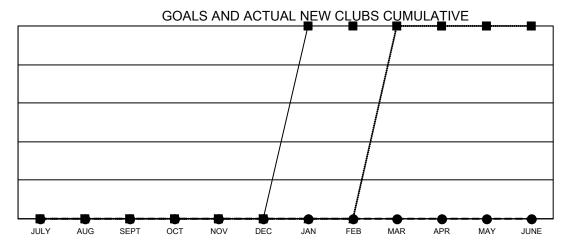

■ - CURRENT YEAR GOALS FOR NEW CLUBS

- CURRENT YEAR ACTUAL NEW CLUBS

- LAST YEAR ACTUAL NEW CLUBS